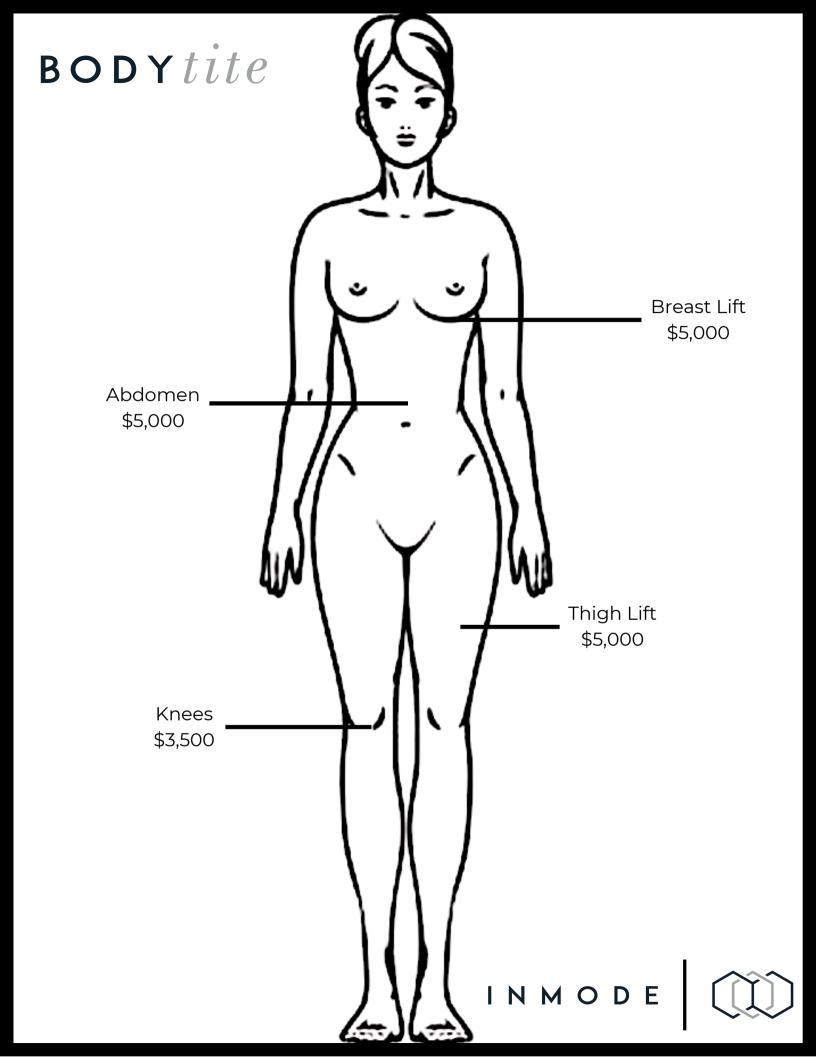

## PRICING



# BODY*tite* face*tite*

ACCUtite

M ⊗ R P H E U S 8





## FACE*tite* | ACCU*tite*





### M ⊗ R P H E U S 8

#### **Full Face**

\$3,000 (3) \$1,200 (1)

#### Face & Neck

\$3,500 (3) \$1,250 (1)

#### Chest

\$1,300 (3) \$500 (1)

#### Scars

\$1,300 (3) \$500 (1)

#### **Stretch Marks**

\$1,700 (3) \$700 (1

#### Eyes

\$800 (3) \$300 (1)

#### Around the Mouth

\$800 (3) \$300 (1)

#### Eyes & Mouth

\$1,500 (3) \$600 (1)

#### Hyperhidrosis

\$2,200-2,400 (package of 4)

INMODE

## resurfacing

#### **Full Face**

\$2,000 (3) \$750 (1)

#### Face & Neck

\$2,700 (3) \$950 (1)

#### Add-On to Morpheus8

 For a 30min M8R single treatment add-on to M8 (1-4mm), offices should add roughly \$600 to the overall treatment cost or \$1,500 for a package of 3.

## prime

#### Around the Eyes

\$1,200 (3) \$450 (1)

#### Around the Mouth

\$1,20