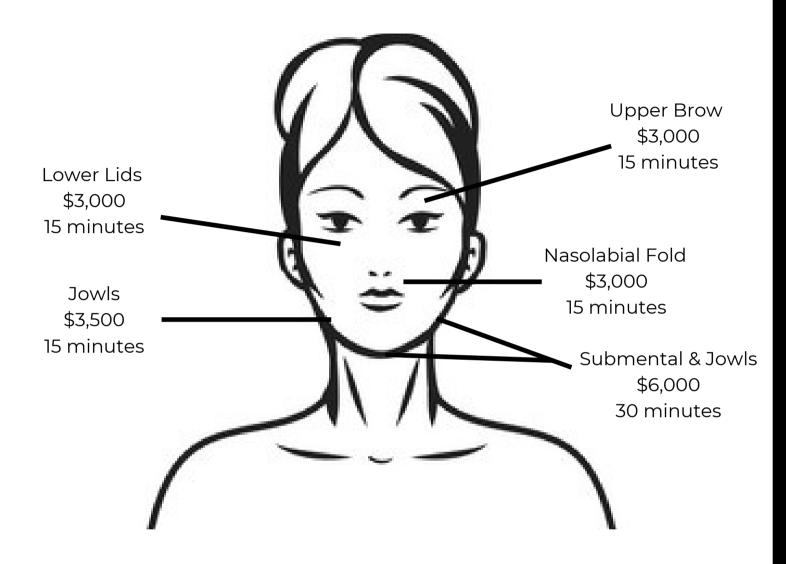

## PRICING



# BODY*tite* face*tite*

ACCUtite

M ⊗ R P H E U S 8





## FACE*tite* | ACCU*tite*





### M ⊗ R P H E U S 8

#### **Full Face**

\$3,000 (3) \$1,200 (1)

#### Face & Neck

\$3,500 (3) \$1,250 (1)

#### Chest

\$1,300 (3) \$500 (1)

#### Scars

\$1,300 (3) \$500 (1)

#### **Stretch Marks**

\$1,700 (3) \$700 (1

#### Eyes

\$800 (3) \$300 (1)

#### Around the Mouth

\$800 (3) \$300 (1)

#### Eyes & Mouth

\$1,500 (3) \$600 (1)

#### Hyperhidrosis

\$2,200-2,400 (package of 4)

INMODE

## resurfacing

#### **Full Face**

\$2,000 (3) \$750 (1)

#### Face & Neck

\$2,700 (3) \$950 (1)

#### Add-On to Morpheus8

 For a 30min M8R single treatment add-on to M8 (1-4mm), offices should add roughly \$600 to the overall treatment cost or \$1,500 for a package of 3.

## prime

#### Around the Eyes

\$1,200 (3) \$450 (1)

#### Around the Mouth

\$1,200 (3) \$450 (1)

#### **Eyes & M