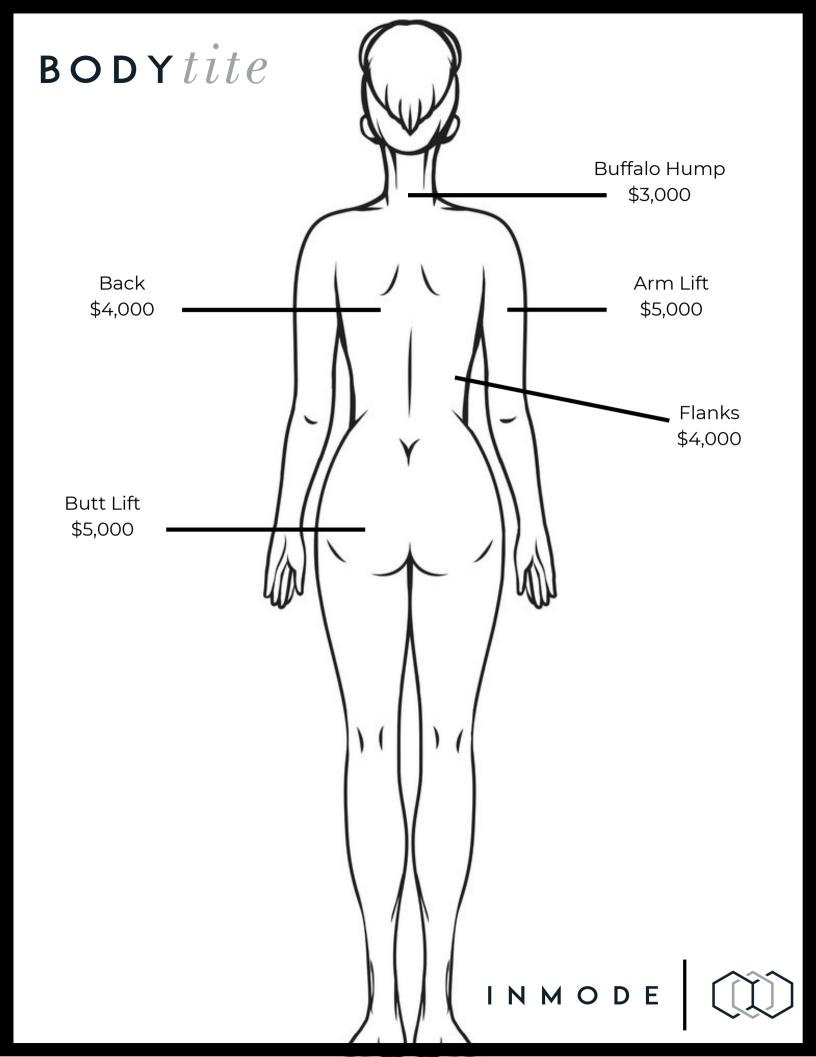

## PRICING



# BODY*tite* face*tite*

ACCUtite

M ⊗ R P H E U S 8





## FACE*tite* | ACCU*tite*





### M ⊗ R P H E U S 8

#### **Full Face**

\$3,000 (3) \$1,200 (1)

#### Face & Neck

\$3,500 (3) \$1,250 (1)

#### Chest

\$1,300 (3) \$500 (1)

#### Scars

\$1,300 (3) \$500 (1)

#### **Stretch Marks**

\$1,700 (3) \$700 (1

#### Eyes

\$800 (3) \$300 (1)

#### Around the Mouth

\$800 (3) \$300 (1)

#### Eyes & Mouth

\$1,500 (3) \$600 (1)

#### Hyperhidrosis

\$2,200-2,400 (package of 4)

INMODE

## resurfacing

#### **Full Face**

\$2,000 (3) \$750 (1)

#### Face & Neck

\$2,700 (3) \$950 (1)

#### Add-On to Morpheus8

 For a 30min M8R single treatment add-on to M8 (1-4mm), offices should add roughly \$600 to the overall treatment cost or \$1,500 for a package of 3.

## prime

#### Around the Eyes

\$1,200 (3) \$450 (1)

#### Around the Mouth

\$1,200